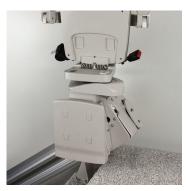

**Sleek & Clean.** The Elan's vertical rail with hidden gear rack gives a clean appearance and reduces exposure to dirt and grease.

**Dependable.** Battery-powered operation ensures performance even in a power outage. Stairlift continually charges along entire rail.

**Compact.** Fold the Elan's arms, seat and footrest to save space when stairlift is not in use.

**Safe.** Seat swivels up to 90° away from steps, then locks in place for safe exit. Seat belt and obstruction sensors ensure safety.