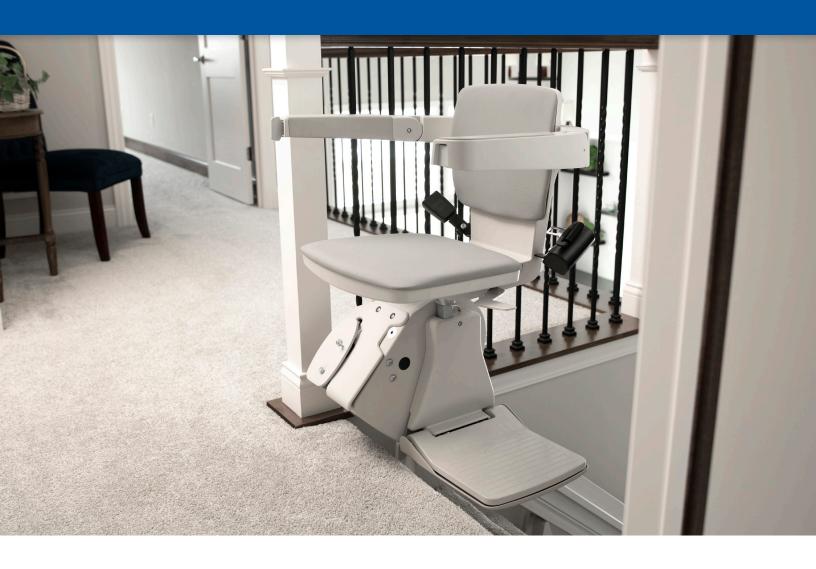

## **DEPENDABLE QUALITY. QUIET RIDE.**

**Easy Operation.** Push the armrest paddle control to travel up and down the stairs. Two wireless remote controls also included.

**Space Saving.** Narrow vertical rail installs close to the wall to preserve maximum stairway space.

**Sleek & Clean.** The Elan's vertical rail with hidden gear rack gives a clean appearance and reduces exposure to dirt and grease.

**Dependable.** Battery-powered operation ensures performance even in a power outage. Stairlift continually charges along entire rail.

**Compact.** Fold the Elan's arms, seat and footrest to save space when stairlift is not in use.

**Safe.** Seat swivels up to 90° away from steps, then locks in place for safe exit. Seat belt and obstruction sensors ensure safety.

## **TECH SPECS & WARRANTY**

Lift Capacity: 300 lb (136 kg)

**Seat Pad Size:** 

15.75 in wide x 16.75 in deep (400 mm x 426 mm)

Width Between Arms: 20.25 in (514 mm)

**Footrest Size:** 

10.5 in long x 11 in wide (267 mm x 279 mm)

**Vertical Rail:** 

Installs within 5 in (127 mm) of the wall