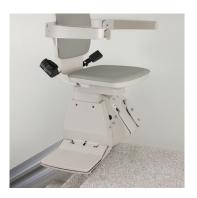

## **DEPENDABLE QUALITY. QUIET RIDE.**

**Easy Operation.** Push the armrest paddle control to travel up and down the stairs. Two wireless remote controls also included.

**Space Saving.** Narrow vertical rail installs close to the wall to preserve maximum stairway space.

**Sleek & Clean.** The Elan's vertical rail with hidden gear rack gives a clean appearance and reduces exposure to dirt and grease.

**Dependable.** Battery-powered operation ensures performance even in a power outage. Stairlift continually charges along entire rail.

**Compact.** Fold the Elan's arms, seat and footrest to save space when stairlift is not in use.

**Safe.** Seat swivels up to 90° away from steps, then locks in place for safe exit. Seat belt and obstruction sensors ensure safety.