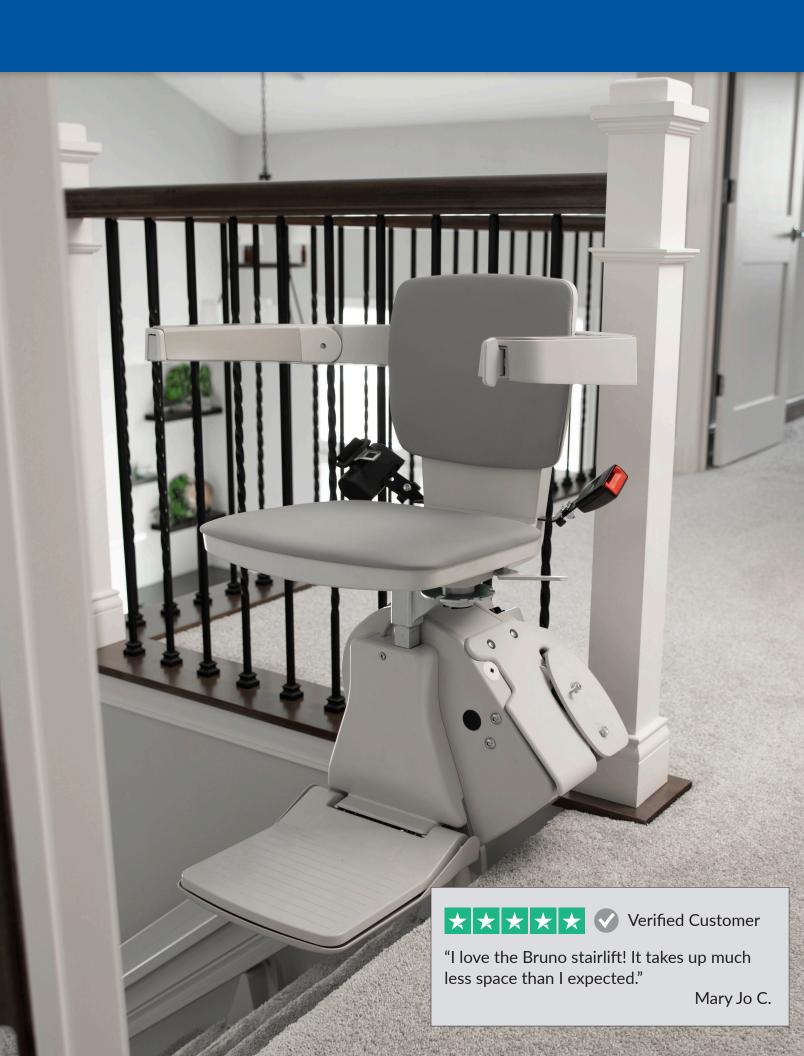

## **BRUNO'S BEST-SELLING** STAIRLIFT, THE ELAN

Bruno's most popular stairlift can help restore full access to your home. Designed for straight indoor staircases, the Elan offers a mix of high-quality standard functionality, unsurpassed reliability, and ease-of-use design.

## **DEPENDABLE QUALITY. QUIET RIDE.**

**Easy Operation.** Push the armrest paddle control to travel up and down the stairs. Two wireless remote controls also included.

**Space Saving.** Narrow vertical rail installs close to the wall to preserve maximum stairway space.

**Sleek & Clean.** The Elan's vertical rail with hidden gear rack gives a clean appearance and reduces exposure to dirt and grease.

**Dependable.** Battery-powered operation ensures performance even in a power outage. Stairlift continually charges along entire rail.

**Compact.** Fold the Elan's arms, seat and footrest to save space when stairlift is not in use.

**Safe.** Seat swivels up to 90° away from steps, then locks in place for safe exit. Seat belt and obstruction sensors ensure safety.