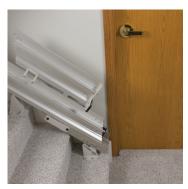

## **AVAILABLE OPTIONS**

Add a folding rail for a narrow hallway application or when a doorway is at the bottom of the stairs. Manual operation or push-button automatic.

Convert the manual Elan swivel seat to optional power swivel and the chair will automatically rotate with the push of the armrest control. Further simplify your Elan with a power folding footrest. Fold the seat and the footrest automatically folds, too. Great for people with back issues!