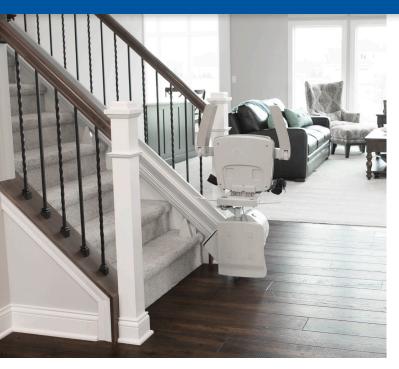

## **BRUNO'S BEST-SELLING** STAIRLIFT, THE ELAN

Bruno's most popular stairlift can help restore full access to your home. Designed for straight indoor staircases, the Elan offers a mix of high-quality standard functionality, unsurpassed reliability, and ease-of-use design.

## **DEPENDABLE QUALITY. QUIET RIDE.**

**Easy Operation.** Push the armrest paddle control to travel up and down the stairs. Two wireless remote controls also included.

**Space Saving.** Narrow vertical rail installs close to the wall to preserve maximum stairway space.

**Sleek & Clean.** The Elan's vertical rail with hidden gear rack gives a clean appearance and reduces exposure to dirt and grease.

**Dependable.** Battery-powered operation ensures performance even in a power outage. Stairlift continually charges along entire rail.

**Compact.** Fold the Elan's arms, seat and footrest to save space when stairlift is not in use.

**Safe.** Seat swivels up to 90° away from steps, then locks in place for safe exit. Seat belt and obstruction sensors ensure safety.