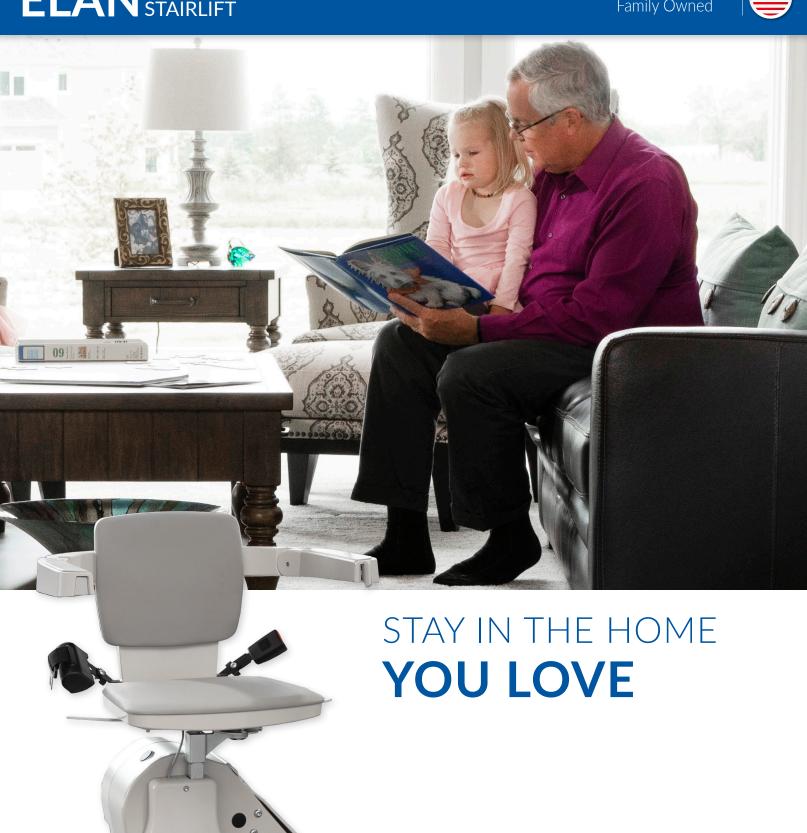

## **BRUNO'S BEST-SELLING** STAIRLIFT, THE ELAN

Bruno's most popular stairlift can help restore full access to your home. Designed for straight indoor staircases, the Elan offers a mix of high-quality standard functionality, unsurpassed reliability, and ease-of-use design.

## **DEPENDABLE QUALITY. QUIET RIDE.**

**Easy Operation.** Push the armrest paddle control to travel up and down the stairs. Two wireless remote controls also included.

**Space Saving.** Narrow vertical rail installs close to the wall to preserve maximum stairway space.

**Sleek & Clean.** The Elan's vertical rail with hidden gear rack gives a clean appearance and reduces exposure to dirt and grease.

**Dependable.** Battery-powered operation ensures performance even in a power outage. Stairlift continually charges along entire rail.

**Compact.** Fold the Elan's arms, seat and footrest to save space when stairlift is not in use.

**Safe.** Seat swivels up to 90° away from steps, then locks in place for safe exit. Seat belt and obstruction sensors ensure safety.